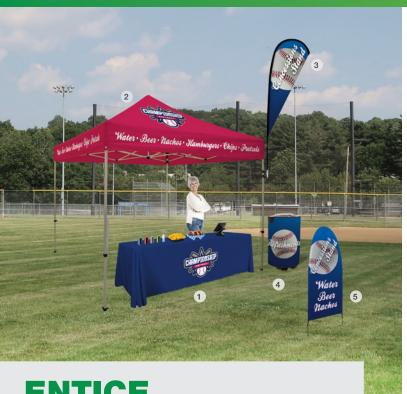

- ADVERTISE refreshments and snacks at a sporting event
- **REGISTER** guests for a sports camp
- FUNDRAISE for a sports team by hosting a party
- **PROMOTE** a good cause at a 5k

1 Stain-Resistant Table Throw 2 Deluxe Tent

4 Outdoor Event Cooler 5 Sunrise Lawn Sign

3 Premium Teardrop Sail Sign with Sail Sign Mount

1 Economy Plus Retractor 2 Over-the-Top Short Back Wall 3 UltraFit Classic Table Throw 4 EuroFit Straight Wall