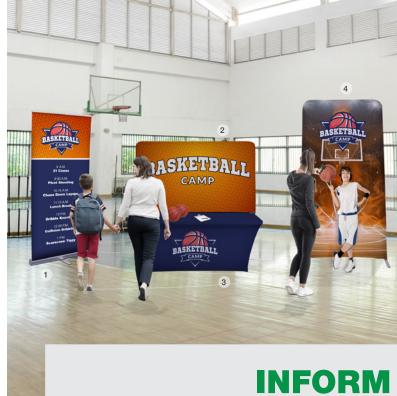

4 Outdoor Event Cooler 5 Sunrise Lawn Sign

3 Premium Teardrop Sail Sign with Sail Sign Mount

1 Economy Plus Retractor 2 Over-the-Top Short Back Wall 3 UltraFit Classic Table Throw 4 EuroFit Straight Wall